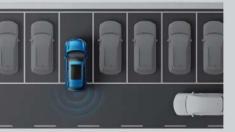

Lane Change Collision Warning (LCW)

Rear Cross Traffic Alert (RCTA) Rear Cross Traffic Brake (RCTB)

Lane Departure Warning (LDW)