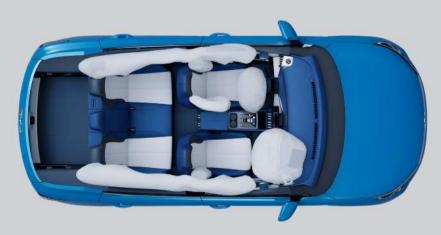

## Safety Features

Front Airbags - Driver & Front Passenger Side Airbags - Driver & Front Passenger Side Curtain Airbags - Front & Rear Far-side Airbags - Front & Rear

Automatic Emergency Braking (AEB)

Blind Spot Detection (BSD)