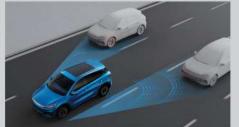

## Safety Features

Front Airbags - Driver & Front Passenger Side Airbags - Driver & Front Passenger Side Curtain Airbags - Front & Rear Far-side Airbags - Front & Rear

Automatic Emergency Braking (AEB)

Blind Spot Detection (BSD)

Lane Change Collision Warning (LCW)

Rear Cross Traffic Alert (RCTA) Rear Cross Traffic Brake (RCTB)

Lane Departure Warning (LDW)