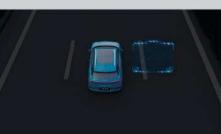

Lane Change Collision Warning (LCW)

Rear Cross Traffic Alert (RCTA) Rear Cross Traffic Brake (RCTB)

Lane Departure Warning (LDW)