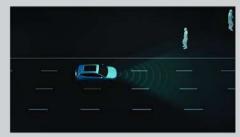

## Safety Features

Front Airbags - Driver & Front Passenger Side Airbags - Driver & Front Passenger Side Curtain Airbags - Front & Rear Far-side Airbags - Front & Rear

Automatic Emergency Braking (AEB)

Blind Spot Detection (BSD)

Lane Change Collision Warning (LCW)

Rear Cross Traffic Alert (RCTA) Rear Cross Traffic Brake (RCTB)

Lane Departure Warning (LDW)