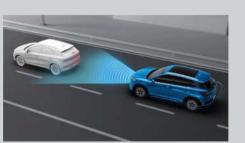

## Safety Features

Front Airbags - Driver & Front Passenger Side Airbags - Driver & Front Passenger Side Curtain Airbags - Front & Rear Far-side Airbags - Front & Rear

Automatic Emergency Braking (AEB)

Blind Spot Detection (BSD)

Lane Change Collision Warning (LCW)

Rear Cross Traffic Alert (RCTA) Rear Cross Traffic Brake (RCTB)

Lane Departure Warning (LDW)